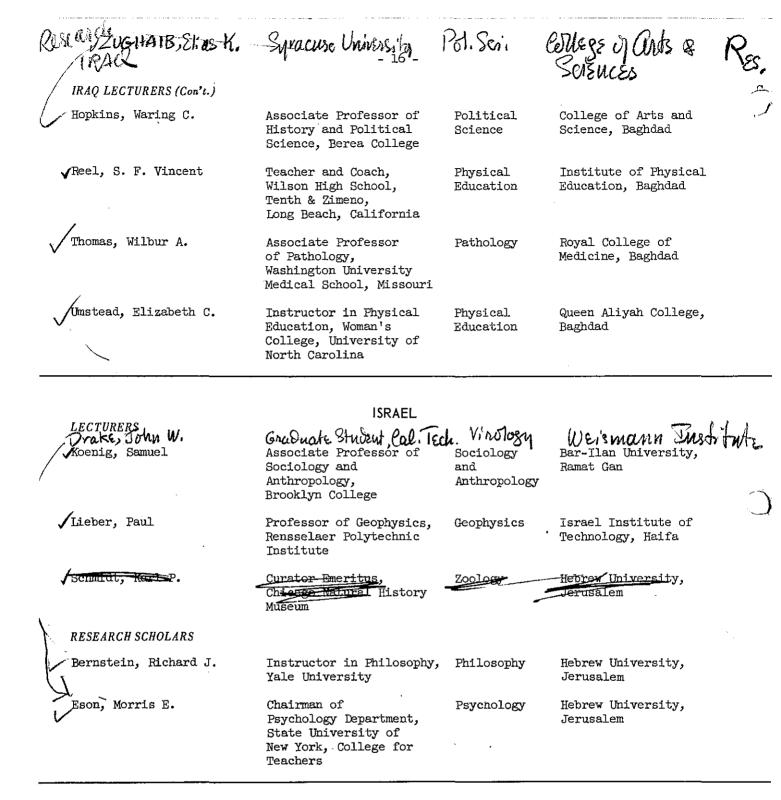

| Robertson, John C.                                        | N.Y. U. Sell                                                                                 | medium<br>L'Oucotion   | Central Institute of Education, Delhi Vi                              |
|-----------------------------------------------------------|----------------------------------------------------------------------------------------------|------------------------|-----------------------------------------------------------------------|
| INDIA LECTURERS (Con't.)                                  |                                                                                              |                        | veim vi                                                               |
| Nutt, Katharine F.                                        | Associate Professor of<br>History, Fort Hayes<br>Kansas State College                        | History                | Isabella Thoburn College,<br>Lucknow                                  |
| Ogden, Frederic D.                                        | Assistant Professor<br>of Political Science,<br>University of Alabama                        | Political<br>Science   | Indian School of<br>International Studies,<br>Delhi University, Delhi |
| Reimann, Stanley P.                                       | Emeritus Director,<br>Lankenau Hospital<br>Research Institute,<br>Philadelphia, Pennsylvania | Medicine               | Delhi University, Delhi                                               |
| Robertson, Janet C.                                       | Substitute Teacher<br>Bedford Road School,<br>Pleasantville, New York                        | Secondary<br>Education | Central Institute<br>of Education,<br>Delhi University, Delhi         |
| Wolfe, Peter E.                                           | Associate Professor<br>of Geology,<br>Rutgers University                                     | Geology                | Osmania University,<br>Hyderabad                                      |
| Younger, Edward E.                                        | Professor of<br>American History,<br>University of Virginia                                  | History                | Allahabad University,<br>Allahabad                                    |
| ARTOLA, Grove Thomas RESEARCH SCHOLARS  (Rapp, K. William | Johns Hopkins                                                                                | Literature             | Bhandarkar<br>Oriental Ros. Inst.,                                    |
| Kapp, K. William                                          | Professor of Economics,<br>Brooklyn College                                                  | Economics              | Gokhale Institute,<br>Poona University                                |
| / Marshall, Margaret W.                                   | Assistant Professor,<br>Brooklyn College                                                     | English                | University of Calcutta,<br>Calcutta                                   |
| w v Myer, Prudence R.                                     | Assistant Professor<br>of Art,<br>Mount Holyoke                                              | Art                    | University of Calcutta,<br>Calcutta                                   |
| Reeves, Ruth<br>(Renewal)                                 | Lecturer in Drawing,<br>Columbia University                                                  | Art                    | The Sir J.J.T. Medressa<br>School of Art, Bombay                      |
|                                                           | IRAQ                                                                                         |                        |                                                                       |
| LECTURERS                                                 |                                                                                              |                        |                                                                       |
| Arnold, B. H.                                             | Associate Professor<br>of Mathematics,<br>Oregon State College                               | Mathematics            | Higher Teachers College,<br>Baghdad                                   |
| Barnes, Frank S.                                          | Research Assistant,<br>W.W. Hansen Laboratory<br>of Physics,<br>Stanford University          | Physics                | College of Engineering,<br>Baghdad                                    |

Professor of Mathematics,

San Diego State College

Professor of Education, University of Wisconsin Mathematics

Home Economics College of Arts and

Queen Aliyah College,

Science, Baghdad

Baghdad

16

Harvey, A. Raymond

Henderson, Ruth A.